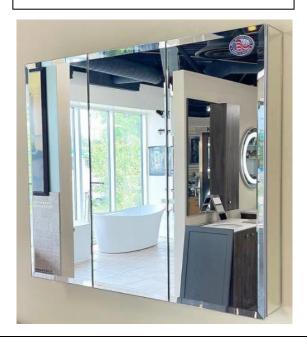

# **MEDICINE CABINET**

**MODEL#: ART 3330-3D** 

## **ARTEMIS COLLECTION**

### **FEATURES:**

- THREE 11X30" FULLY MIRRORED DOORS.
- THREE ADJUSTABLE 3/8" THICK HIGH POLISHED GLASS SHELVES. BEHIND DOORS.
- INFINITELY ADJUSTABLE SHELVING WITH LOCKDOWN MECHANISM (NO HOLES IN CABINET).
- LEFT DOOR HINGED ON RIGHT, CENTER AND RIGHT DOORS HINGED ON LEFT AS A STANDARD.
- 165-DEGREE PROPRIETARY SOFT CLOSE HEAVY DUTY HINGES.
- FULL GASKET BEHIND DOOR.
- HIGH RESOLUTION SILVER PLATE GLASS MIRRORS FRONT, BACK OF DOOR AND BACK WALL.
- BACK WALL MIRROR FULLY SEALED.
- PACKED IN FOUR WALL (FOLDED DOUBLE WALL) CORRUGATION.